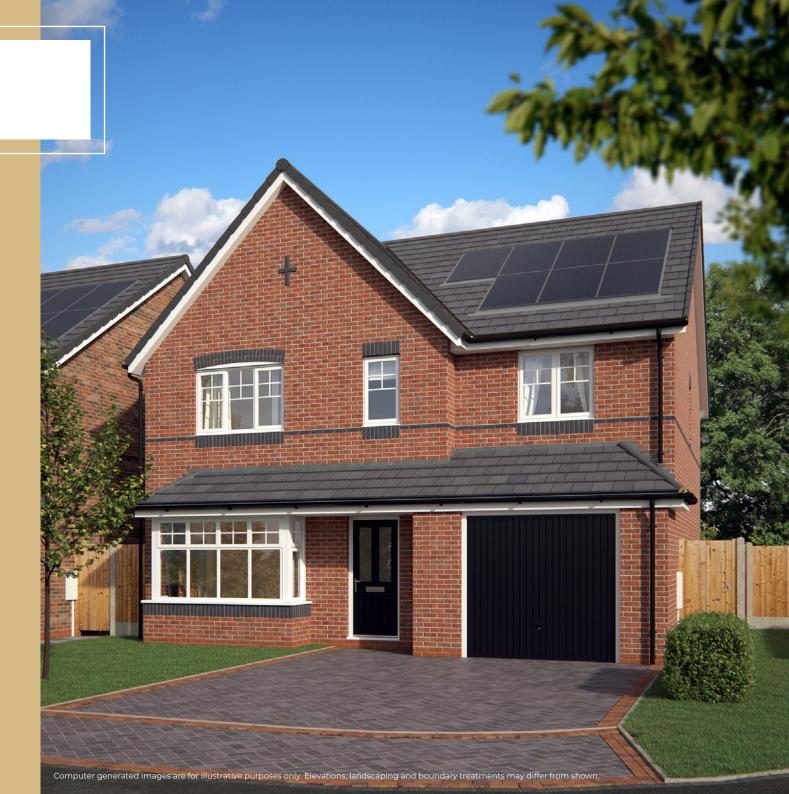

## The White Poplar

The White Poplar is a fabulous 3 en suite bedroom detached home with integral garage.

ground floor The accommodation comprises of a lounge with feature bay window, a kitchen / family room with French doors onto the garden, a utility room with space for a washer and dryer, and a cloakroom.

Upstairs the property offers a superb master suite with walk through dressing room fitted with Hammonds wardrobes and en suite fitted with both a bath and shower. There are two further en suite bedrooms to complete the home.

## The White Poplar

3 BEDROOMS 3 BATHROOMS 4 1,443 FT2