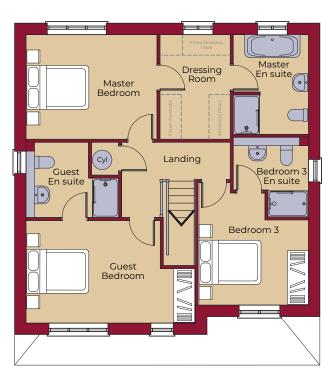

Upstairs the property offers a superb master suite with walk through dressing room fitted with Hammonds wardrobes and en suite fitted with both a bath and shower. There are two further en suite bedrooms to complete the home.

## **UPSTAIRS**

MASTER BEDROOM 3985mm x 3180mm

13' 1" × 10' 5"

MASTER DRESSING ROOM 3180mm (inc. 'robes) X

2150mm (inc. 'robes) / 9' 11" x 7' 5"

MASTER EN SUITE 3030mm x 2270mm

9'11" x 7'5"

**GUEST BEDROOM** 5160mm (max) x 3515mm

16' 11" (max) x 11' 6"

**GUEST EN SUITE** 2810mm (max) x 2285mm

9'3" (max) x 7'6"

BEDROOM 3 3730mm (max) x 3350mm

12' 3" (max) x 11' 0"

BEDROOM 3 EN SUITE 2270mm x 2430mm (max)

7' 5" x 8' 0" (max)