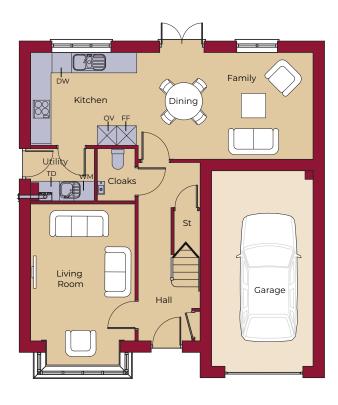

## The White Poplar

The White Poplar is a fabulous 3 en suite bedroom detached home with integral garage.

ground floor The accommodation comprises of a lounge with feature bay window, a kitchen / family room with French doors onto the garden, a utility room with space for a washer and dryer, and a cloakroom.

## **DOWNSTAIRS**

4950mm (max) x 3150mm LIVING ROOM

16' 3" (max) x 10' 4"

KITCHEN 3235mm x 2800mm

10'7" x 9'2"

FAMILY / DINING 5325mm x 3225mm

17' 6" x 10' 7"

UTILITY 1925mm (max) x 1570mm

6' 4" (max) x 5' 2"

GARAGE 5950mm x 3060mm

19' 6" x 10' 0"